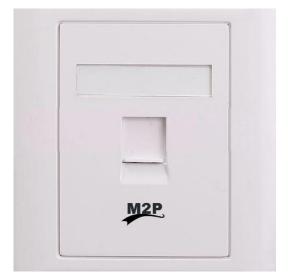

## Format 86 Face Plate

1 and 2 Port

**Shuttered Faceplates** 

Category 6 M2P Networks keystone shuttered faceplates are available in 1 or 2 port variants and are designed specifically to accept keystone jacks and compatible to 86 back box

## Features

- Stylish design to any surface, drywall, baseboard, and even modular furniture
- Compatibility with UTP, STP and FTP RJ45 jacks
- Faceplate kit comes complete with screws
- Protected labelling facility
- Shutters for protection against dust ingress.
- 1 & 2 Port versions

## **Ordering Information**

- Product Number:
  - M6-1FP 1 Port Face plate
  - M6-2FP 2 Port Face Plate

For more information Contact by email: <u>info@m2ptechnology.com</u> Visit us at www.m2ptechnology.com