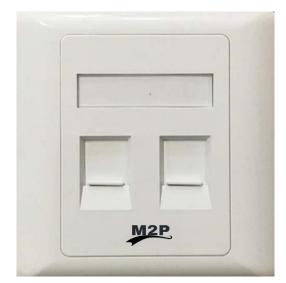

## Format 86 Face Plate

1 and 2 Port

**Shuttered Faceplates** 

Category 6 M2P Networks keystone shuttered faceplates are available in 1 or 2 port variants and are designed specifically to accept keystone jacks and compatible to 86 back box

## Features

- Stylish design to any surface, drywall, baseboard, and even modular furniture
- Compatibility with UTP, STP and FTP RJ45 jacks
- Faceplate kit comes complete with screws
- Protected labelling facility
- Shutters for protection against dust ingress.
- 1 & 2 Port versions

## **Ordering Information**

- Product Number:
  - M6-1FP 1 Port Face plate
  - M6-2FP 2 Port Face Plate

For more information Contact by email: <u>info@m2ptechnology.com</u> Visit us at www.m2ptechnology.com