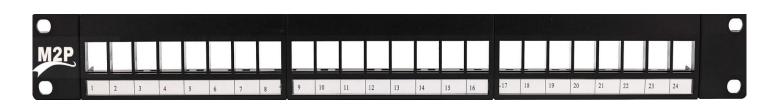

### **UTP Keystone Patch Panels**

M2P Category 6 patch panels are Unloaded Keystone Patch Panel and can be configured to provide the exact number of modular ports. The Patch Panel and management bar is made of steel sheet and can accept 24 shielded and unshielded Keystone modules.

#### **Features**

• Front port Identification

· Individually removable patch panel ports

• Each keystone can be individually separated

• Removable cable management